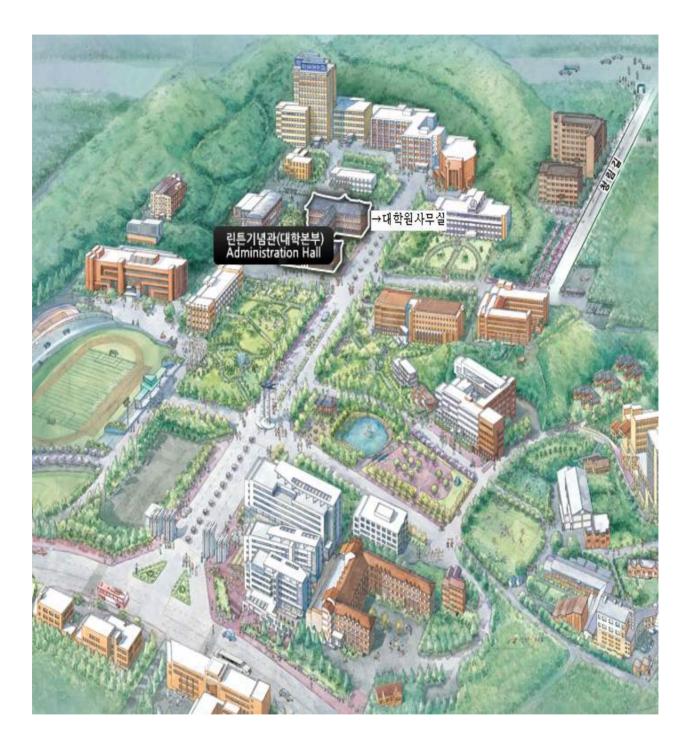

## XIII. CAMPUS MAP

### The Graduate School of HNU http://gra.hannam.ac.kr

(70 Hannam-ro, Daedeok-gu, Daejeon 34430, Korea)
▶Tel. +82-42-629-8123, 7222, 7752 / FAX : +82-42-629-7955
▶Location : Administration Building #1 Room01-23